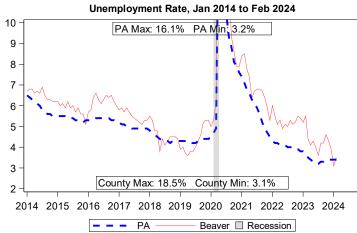

Source: Bureau of Economic Analysis

| Local Area Unemployment Statistics |        |           |  |  |  |  |  |
|------------------------------------|--------|-----------|--|--|--|--|--|
| Feb 2024 County PA                 |        |           |  |  |  |  |  |
| Unemployment Rate                  | 3.5%   | 3.4%      |  |  |  |  |  |
| Labor Force                        | 82,500 | 6,558,000 |  |  |  |  |  |
| Employed                           | 79,600 | 6,338,000 |  |  |  |  |  |
| Unemployed                         | 2,900  | 220,000   |  |  |  |  |  |

Notes: Current month's data are preliminary. Data are Seasonally Adjusted.

| Unemployment Compensation Exhaustees |        |           |                  |       |  |  |  |
|--------------------------------------|--------|-----------|------------------|-------|--|--|--|
| Mar 2023 to Feb 2024                 | Volu   | me        | Percent of Total |       |  |  |  |
| Pre-UC Industry                      | County | County PA |                  | PA    |  |  |  |
| Natural Resources and Mining         | 0      | 350       | 0.0%             | 0.5%  |  |  |  |
| Construction                         | 240    | 6,250     | 29.0%            | 13.0% |  |  |  |
| Manufacturing                        | 40     | 5,000     | 5.0%             | 10.5% |  |  |  |
| Trade, Transportation, and Utilities | 140    | 8,490     | 17.0%            | 18.0% |  |  |  |
| Information                          | 20     | 1,230     | 2.5%             | 2.5%  |  |  |  |
| Financial Activities                 | 50     | 2,640     | 6.0%             | 5.5%  |  |  |  |
| Professional and Business Services   | 190    | 9,760     | 23.0%            | 20.5% |  |  |  |
| Education and Health Service         | 60     | 6,730     | 7.0%             | 14.0% |  |  |  |
| Leisure and Hospitality              | 40     | 3,260     | 5.0%             | 7.0%  |  |  |  |
| Other Services                       | 10     | 1,090     | 1.0%             | 2.5%  |  |  |  |
| Public Administration                | 10     | 980       | 1.0%             | 2.0%  |  |  |  |
| Unclassified Industry                | 30     | 1,640     | 3.5%             | 3.5%  |  |  |  |
| Total                                | 830    | 47,420    | 100%             | 100%  |  |  |  |