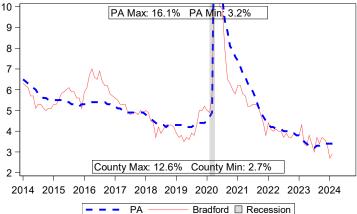

Notes: Current month's data are preliminary. Data are Seasonally Adjusted.

| Unemployment Compensation Exhaustees |        |        |                  |       |  |  |  |  |  |
|--------------------------------------|--------|--------|------------------|-------|--|--|--|--|--|
| Mar 2023 to Feb 2024                 | Volu   | me     | Percent of Total |       |  |  |  |  |  |
| Pre-UC Industry                      | County | ΡΑ     | County           | ΡΑ    |  |  |  |  |  |
| Natural Resources and Mining         | 0      | 350    | 0.0%             | 0.5%  |  |  |  |  |  |
| Construction                         | 20     | 6,250  | 18.0%            | 13.0% |  |  |  |  |  |
| Manufacturing                        | 10     | 5,000  | 9.0%             | 10.5% |  |  |  |  |  |
| Trade, Transportation, and Utilities | 30     | 8,490  | 27.5%            | 18.0% |  |  |  |  |  |
| Information                          | 0      | 1,230  | 0.0%             | 2.5%  |  |  |  |  |  |
| Financial Activities                 | 0      | 2,640  | 0.0%             | 5.5%  |  |  |  |  |  |
| Professional and Business Services   | 30     | 9,760  | 27.5%            | 20.5% |  |  |  |  |  |
| Education and Health Service         | 20     | 6,730  | 18.0%            | 14.0% |  |  |  |  |  |
| Leisure and Hospitality              | 0      | 3,260  | 0.0%             | 7.0%  |  |  |  |  |  |
| Other Services                       | 0      | 1,090  | 0.0%             | 2.5%  |  |  |  |  |  |
| Public Administration                | 0      | 980    | 0.0%             | 2.0%  |  |  |  |  |  |
| Unclassified Industry                | 0      | 1,640  | 0.0%             | 3.5%  |  |  |  |  |  |
| Total                                | 110    | 47,420 | 100%             | 100%  |  |  |  |  |  |