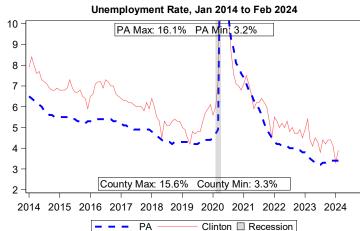

Source: Bureau of Economic Analysis

| Local Area Unemployment Statistics |        |           |  |  |  |  |  |
|------------------------------------|--------|-----------|--|--|--|--|--|
| Feb 2024 County PA                 |        |           |  |  |  |  |  |
| Unemployment Rate                  | 3.9%   | 3.4%      |  |  |  |  |  |
| Labor Force                        | 17,600 | 6,558,000 |  |  |  |  |  |
| Employed                           | 16,900 | 6,338,000 |  |  |  |  |  |
| Unemployed                         | 700    | 220,000   |  |  |  |  |  |

Notes: Current month's data are preliminary. Data are Seasonally Adjusted.

| Unemployment Compensation Exhaustees |        |           |                  |       |  |  |  |
|--------------------------------------|--------|-----------|------------------|-------|--|--|--|
| Mar 2023 to Feb 2024                 | Volu   | me        | Percent of Total |       |  |  |  |
| Pre-UC Industry                      | County | County PA |                  | PA    |  |  |  |
| Natural Resources and Mining         | 0      | 350       | 0.0%             | 0.5%  |  |  |  |
| Construction                         | 20     | 6,250     | 25.0%            | 13.0% |  |  |  |
| Manufacturing                        | 20     | 5,000     | 25.0%            | 10.5% |  |  |  |
| Trade, Transportation, and Utilities | 20     | 8,490     | 25.0%            | 18.0% |  |  |  |
| Information                          | 0      | 1,230     | 0.0%             | 2.5%  |  |  |  |
| Financial Activities                 | 0      | 2,640     | 0.0%             | 5.5%  |  |  |  |
| Professional and Business Services   | 10     | 9,760     | 12.5%            | 20.5% |  |  |  |
| Education and Health Service         | 10     | 6,730     | 12.5%            | 14.0% |  |  |  |
| Leisure and Hospitality              | 0      | 3,260     | 0.0%             | 7.0%  |  |  |  |
| Other Services                       | 0      | 1,090     | 0.0%             | 2.5%  |  |  |  |
| Public Administration                | 0      | 980       | 0.0%             | 2.0%  |  |  |  |
| Unclassified Industry                | 0      | 1,640     | 0.0%             | 3.5%  |  |  |  |
| Total                                | 80     | 47,420    | 100%             | 100%  |  |  |  |