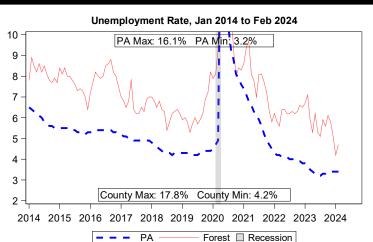

| Unemployment Compensation Exhaustees |        |        |                  |       |  |  |  |
|--------------------------------------|--------|--------|------------------|-------|--|--|--|
| Mar 2023 to Feb 2024                 | Volu   | me     | Percent of Total |       |  |  |  |
| Pre-UC Industry                      | County | ΡΑ     | County           | PA    |  |  |  |
| Natural Resources and Mining         | 0      | 350    |                  | 0.5%  |  |  |  |
| Construction                         | 0      | 6,250  |                  | 13.0% |  |  |  |
| Manufacturing                        | 0      | 5,000  |                  | 10.5% |  |  |  |
| Trade, Transportation, and Utilities | 0      | 8,490  |                  | 18.0% |  |  |  |
| Information                          | 0      | 1,230  |                  | 2.5%  |  |  |  |
| Financial Activities                 | 0      | 2,640  |                  | 5.5%  |  |  |  |
| Professional and Business Services   | 0      | 9,760  |                  | 20.5% |  |  |  |
| Education and Health Service         | 0      | 6,730  |                  | 14.0% |  |  |  |
| Leisure and Hospitality              | 0      | 3,260  |                  | 7.0%  |  |  |  |
| Other Services                       | 0      | 1,090  |                  | 2.5%  |  |  |  |
| Public Administration                | 0      | 980    |                  | 2.0%  |  |  |  |
| Unclassified Industry                | 0      | 1,640  |                  | 3.5%  |  |  |  |
| Total                                | 0      | 47,420 | 100%             | 100%  |  |  |  |