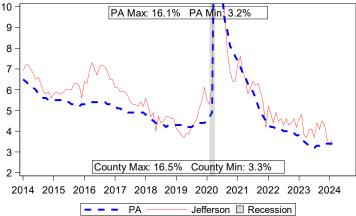

Notes: Current month's data are preliminary. Data are Seasonally Adjusted.

| Unemployment Compensation Exhaustees |        |        |                  |       |  |  |  |
|--------------------------------------|--------|--------|------------------|-------|--|--|--|
| Mar 2023 to Feb 2024                 | Volu   | me     | Percent of Total |       |  |  |  |
| Pre-UC Industry                      | County | ΡΑ     | County           | PA    |  |  |  |
| Natural Resources and Mining         | 10     | 350    | 8.5%             | 0.5%  |  |  |  |
| Construction                         | 30     | 6,250  | 25.0%            | 13.0% |  |  |  |
| Manufacturing                        | 30     | 5,000  | 25.0%            | 10.5% |  |  |  |
| Trade, Transportation, and Utilities | 20     | 8,490  | 16.5%            | 18.0% |  |  |  |
| Information                          | 0      | 1,230  | 0.0%             | 2.5%  |  |  |  |
| Financial Activities                 | 0      | 2,640  | 0.0%             | 5.5%  |  |  |  |
| Professional and Business Services   | 10     | 9,760  | 8.5%             | 20.5% |  |  |  |
| Education and Health Service         | 10     | 6,730  | 8.5%             | 14.0% |  |  |  |
| Leisure and Hospitality              | 10     | 3,260  | 8.5%             | 7.0%  |  |  |  |
| Other Services                       | 0      | 1,090  | 0.0%             | 2.5%  |  |  |  |
| Public Administration                | 0      | 980    | 0.0%             | 2.0%  |  |  |  |
| Unclassified Industry                | 0      | 1,640  | 0.0%             | 3.5%  |  |  |  |
| Total                                | 120    | 47,420 | 100%             | 100%  |  |  |  |