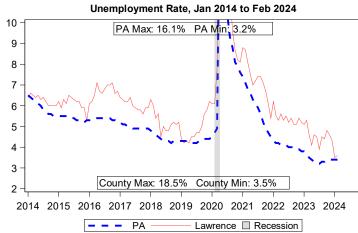

Source: Bureau of Economic Analysis

| Local Area Unemployment Statistics |        |           |  |  |  |  |
|------------------------------------|--------|-----------|--|--|--|--|
| Feb 2024 County PA                 |        |           |  |  |  |  |
| Unemployment Rate                  | 3.6%   | 3.4%      |  |  |  |  |
| Labor Force                        | 39,100 | 6,558,000 |  |  |  |  |
| Employed                           | 37,700 | 6,338,000 |  |  |  |  |
| Unemployed                         | 1,400  | 220,000   |  |  |  |  |