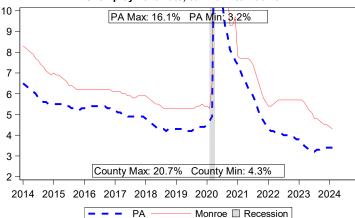

## Unemployment Rate, Jan 2014 to Feb 2024

| Local Area Unemployment Statistics |        |           |  |  |  |  |
|------------------------------------|--------|-----------|--|--|--|--|
| Feb 2024                           | County | ΡΑ        |  |  |  |  |
| Jnemployment Rate                  | 4.3%   | 3.4%      |  |  |  |  |
| abor Force                         | 82,600 | 6,558,000 |  |  |  |  |
| Employed                           | 79,100 | 6,338,000 |  |  |  |  |
| Jnemployed                         | 3,500  | 220,000   |  |  |  |  |

Notes: Current month's data are preliminary. Data are Seasonally Adjusted.

| Unemployment Compensation Exhaustees |        |        |                  |       |  |  |  |
|--------------------------------------|--------|--------|------------------|-------|--|--|--|
| Mar 2023 to Feb 2024                 | Volu   | me     | Percent of Total |       |  |  |  |
| Pre-UC Industry                      | County | ΡΑ     | County           | ΡΑ    |  |  |  |
| Natural Resources and Mining         | 0      | 350    | 0.0%             | 0.5%  |  |  |  |
| Construction                         | 40     | 6,250  | 6.5%             | 13.0% |  |  |  |
| Manufacturing                        | 50     | 5,000  | 8.0%             | 10.5% |  |  |  |
| Trade, Transportation, and Utilities | 160    | 8,490  | 25.0%            | 18.0% |  |  |  |
| Information                          | 10     | 1,230  | 1.5%             | 2.5%  |  |  |  |
| Financial Activities                 | 30     | 2,640  | 4.5%             | 5.5%  |  |  |  |
| Professional and Business Services   | 150    | 9,760  | 23.5%            | 20.5% |  |  |  |
| Education and Health Service         | 60     | 6,730  | 9.5%             | 14.0% |  |  |  |
| Leisure and Hospitality              | 80     | 3,260  | 12.5%            | 7.0%  |  |  |  |
| Other Services                       | 20     | 1,090  | 3.0%             | 2.5%  |  |  |  |
| Public Administration                | 10     | 980    | 1.5%             | 2.0%  |  |  |  |
| Unclassified Industry                | 30     | 1,640  | 4.5%             | 3.5%  |  |  |  |
| Total                                | 640    | 47,420 | 100%             | 100%  |  |  |  |