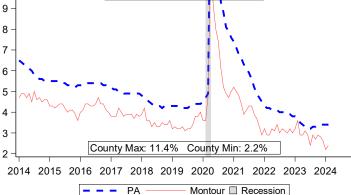

Notes: Current month's data are preliminary. Data are Seasonally Adjusted.

| Unemployment Compensation Exhaustees |        |        |                  |       |  |  |  |
|--------------------------------------|--------|--------|------------------|-------|--|--|--|
| Mar 2023 to Feb 2024                 | Volu   | me     | Percent of Total |       |  |  |  |
| Pre-UC Industry                      | County | ΡΑ     | County           | ΡΑ    |  |  |  |
| Natural Resources and Mining         | 0      | 350    | 0.0%             | 0.5%  |  |  |  |
| Construction                         | 10     | 6,250  | 50.0%            | 13.0% |  |  |  |
| Manufacturing                        | 10     | 5,000  | 50.0%            | 10.5% |  |  |  |
| Trade, Transportation, and Utilities | 0      | 8,490  | 0.0%             | 18.0% |  |  |  |
| Information                          | 0      | 1,230  | 0.0%             | 2.5%  |  |  |  |
| Financial Activities                 | 0      | 2,640  | 0.0%             | 5.5%  |  |  |  |
| Professional and Business Services   | 0      | 9,760  | 0.0%             | 20.5% |  |  |  |
| Education and Health Service         | 0      | 6,730  | 0.0%             | 14.0% |  |  |  |
| Leisure and Hospitality              | 0      | 3,260  | 0.0%             | 7.0%  |  |  |  |
| Other Services                       | 0      | 1,090  | 0.0%             | 2.5%  |  |  |  |
| Public Administration                | 0      | 980    | 0.0%             | 2.0%  |  |  |  |
| Unclassified Industry                | 0      | 1,640  | 0.0%             | 3.5%  |  |  |  |
| Total                                | 20     | 47,420 | 100%             | 100%  |  |  |  |