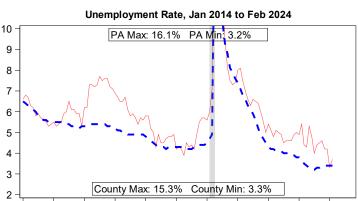

Notes: Current month's data are preliminary. Data are Seasonally Adjusted.

| Unemployment Compensation Exhaustees |        |        |                  |       |  |  |  |
|--------------------------------------|--------|--------|------------------|-------|--|--|--|
| Mar 2023 to Feb 2024                 | Volu   | me     | Percent of Total |       |  |  |  |
| Pre-UC Industry                      | County | ΡΑ     | County           | ΡΑ    |  |  |  |
| Natural Resources and Mining         | 0      | 350    | 0.0%             | 0.5%  |  |  |  |
| Construction                         | 30     | 6,250  | 17.5%            | 13.0% |  |  |  |
| Manufacturing                        | 50     | 5,000  | 29.5%            | 10.5% |  |  |  |
| Trade, Transportation, and Utilities | 20     | 8,490  | 12.0%            | 18.0% |  |  |  |
| Information                          | 0      | 1,230  | 0.0%             | 2.5%  |  |  |  |
| Financial Activities                 | 10     | 2,640  | 6.0%             | 5.5%  |  |  |  |
| Professional and Business Services   | 20     | 9,760  | 12.0%            | 20.5% |  |  |  |
| Education and Health Service         | 10     | 6,730  | 6.0%             | 14.0% |  |  |  |
| Leisure and Hospitality              | 10     | 3,260  | 6.0%             | 7.0%  |  |  |  |
| Other Services                       | 0      | 1,090  | 0.0%             | 2.5%  |  |  |  |
| Public Administration                | 20     | 980    | 12.0%            | 2.0%  |  |  |  |
| Unclassified Industry                | 0      | 1,640  | 0.0%             | 3.5%  |  |  |  |
| Total                                | 170    | 47,420 | 100%             | 100%  |  |  |  |