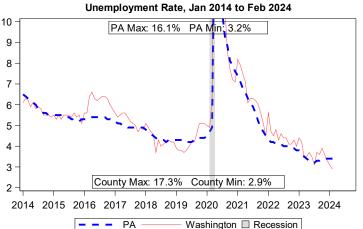

**Local Area Unemployment Statistics** Feb 2024 County PA 2.9% 3.4% Unemployment Rate Labor Force 105,300 6,558,000 Employed 102,300 6,338,000 Unemployed 3,000 220,000

Notes: Current month's data are preliminary. Data are Seasonally Adjusted.