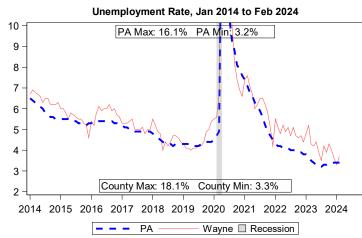

Source: Bureau of Economic Analysis

| Local Area Unemployment Statistics |        |           |  |  |  |  |
|------------------------------------|--------|-----------|--|--|--|--|
| Feb 2024                           | PA     |           |  |  |  |  |
| Unemployment Rate                  | 3.7%   | 3.4%      |  |  |  |  |
| Labor Force                        | 23,300 | 6,558,000 |  |  |  |  |
| Employed                           | 22,500 | 6,338,000 |  |  |  |  |
| Unemployed                         | 900    | 220,000   |  |  |  |  |