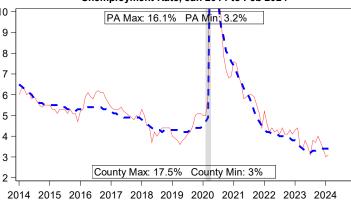

## Unemployment Rate, Jan 2014 to Feb 2024

7

**– –** PA – Westmoreland 
Recession

| Local Area Unemployment Statistics |         |           |  |  |  |  |
|------------------------------------|---------|-----------|--|--|--|--|
| Feb 2024         County         PA |         |           |  |  |  |  |
| Jnemployment Rate                  | 3.1%    | 3.4%      |  |  |  |  |
| _abor Force                        | 177,500 | 6,558,000 |  |  |  |  |
| Employed                           | 172,100 | 6,338,000 |  |  |  |  |
| Jnemployed                         | 5,500   | 220,000   |  |  |  |  |

Notes: Current month's data are preliminary. Data are Seasonally Adjusted.

| Unemployment Compensation Exhaustees |        |        |                  |       |  |  |  |
|--------------------------------------|--------|--------|------------------|-------|--|--|--|
| Mar 2023 to Feb 2024                 | Volu   | me     | Percent of Total |       |  |  |  |
| Pre-UC Industry                      | County | ΡΑ     | County           | ΡΑ    |  |  |  |
| Natural Resources and Mining         | 0      | 350    | 0.0%             | 0.5%  |  |  |  |
| Construction                         | 210    | 6,250  | 18.5%            | 13.0% |  |  |  |
| Manufacturing                        | 140    | 5,000  | 12.0%            | 10.5% |  |  |  |
| Trade, Transportation, and Utilities | 210    | 8,490  | 18.5%            | 18.0% |  |  |  |
| Information                          | 40     | 1,230  | 3.5%             | 2.5%  |  |  |  |
| Financial Activities                 | 60     | 2,640  | 5.0%             | 5.5%  |  |  |  |
| Professional and Business Services   | 210    | 9,760  | 18.5%            | 20.5% |  |  |  |
| Education and Health Service         | 110    | 6,730  | 9.5%             | 14.0% |  |  |  |
| Leisure and Hospitality              | 100    | 3,260  | 8.5%             | 7.0%  |  |  |  |
| Other Services                       | 30     | 1,090  | 2.5%             | 2.5%  |  |  |  |
| Public Administration                | 20     | 980    | 1.5%             | 2.0%  |  |  |  |
| Unclassified Industry                | 20     | 1,640  | 1.5%             | 3.5%  |  |  |  |
| Total                                | 1,150  | 47,420 | 100%             | 100%  |  |  |  |