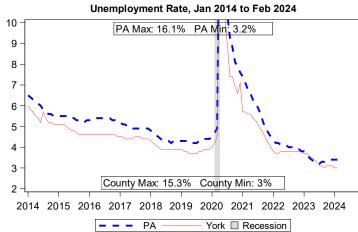

Source: Bureau of Economic Analysis

| Local Area Unemployment Statistics |         |           |  |  |  |  |
|------------------------------------|---------|-----------|--|--|--|--|
| Feb 2024                           | PA      |           |  |  |  |  |
| Unemployment Rate                  | 3.0%    | 3.4%      |  |  |  |  |
| Labor Force                        | 241,900 | 6,558,000 |  |  |  |  |
| Employed                           | 234,700 | 6,338,000 |  |  |  |  |
| Unemployed                         | 7,200   | 220,000   |  |  |  |  |