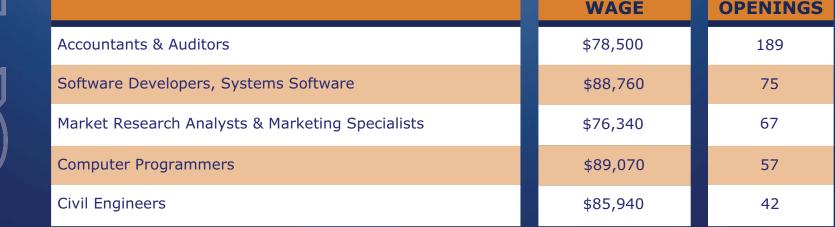

#### **REQUIRES A BACHELOR'S DEGREE OR HIGHER**

AVERAGE ANNUAL WAGE AVERAGE

ANNUAL