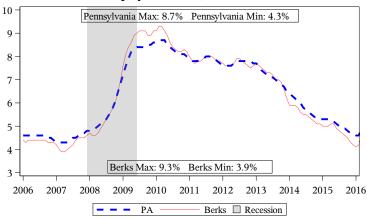

Berks Unemployment Rate, Jan. 2006 to June 2016

| Local Area Unemployment Statistics |         |              |  |  |  |  |
|------------------------------------|---------|--------------|--|--|--|--|
| June 2016                          | County  | Pennsylvania |  |  |  |  |
| Unemployment Rate                  | 4.9%    | 5.6%         |  |  |  |  |
| Labor Force                        | 216,500 | 6,537,000    |  |  |  |  |
| Employed                           | 206,000 | 6,173,000    |  |  |  |  |
| Unemployed                         | 10,500  | 364,000      |  |  |  |  |

Notes: Current month's data are preliminary. Data are Seasonally Adjusted. Source: Local Area Unemployment Statistics

| Unemployment Compensation Exhaustees |           |         |                  |       |  |  |  |  |
|--------------------------------------|-----------|---------|------------------|-------|--|--|--|--|
| Aug 2015 to Jul 2016                 | Volu      | me      | Percent of Total |       |  |  |  |  |
| Pre-UC Industry                      | County PA |         | County           | PA    |  |  |  |  |
| Natural Resources & Mining           | 40        | 4,360   | 1.5%             | 4.0%  |  |  |  |  |
| Construction                         | 210       | 12,220  | 6.5%             | 10.5% |  |  |  |  |
| Manufacturing                        | 810       | 16,620  | 25.5%            | 14.5% |  |  |  |  |
| Trade, Transportation & Utilities    | 610       | 20,460  | 19.5%            | 18.0% |  |  |  |  |
| Information                          | 30        | 1,800   | 1.0%             | 1.5%  |  |  |  |  |
| Financial Activities                 | 140       | 5,950   | 4.5%             | 5.0%  |  |  |  |  |
| Professional & Business Services     | 570       | 20,720  | 18.0%            | 18.0% |  |  |  |  |
| Education & Health Services          | 430       | 18,320  | 13.5%            | 16.0% |  |  |  |  |
| Leisure & Hospitality                | 170       | 7,920   | 5.5%             | 7.0%  |  |  |  |  |
| Other Services                       | 70        | 2,980   | 2.0%             | 2.5%  |  |  |  |  |
| Government                           | 20        | 1,030   | 0.5%             | 1.0%  |  |  |  |  |
| Info Not Available                   | 50        | 2,620   | 1.5%             | 2.5%  |  |  |  |  |
| Total                                | 3,150     | 115,000 | 100%             | 100%  |  |  |  |  |