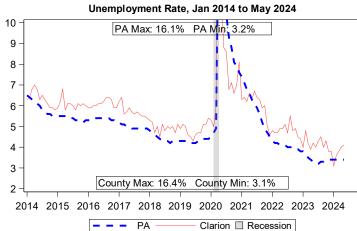

Notes: Current month's data are preliminary. Data are Seasonally Adjusted.

| Unemployment Compensation Exhaustees |        |           |                  |       |  |  |  |
|--------------------------------------|--------|-----------|------------------|-------|--|--|--|
| Jun 2023 to May 2024                 | Volu   | me        | Percent of Total |       |  |  |  |
| Pre-UC Industry                      | County | County PA |                  | PA    |  |  |  |
| Natural Resources and Mining         | 0      | 420       | 0.0%             | 1.0%  |  |  |  |
| Construction                         | 20     | 6,590     | 18.0%            | 12.5% |  |  |  |
| Manufacturing                        | 20     | 5,890     | 18.0%            | 11.0% |  |  |  |
| Trade, Transportation, and Utilities | 10     | 9,820     | 9.0%             | 18.5% |  |  |  |
| Information                          | 0      | 1,370     | 0.0%             | 2.5%  |  |  |  |
| Financial Activities                 | 10     | 2,900     | 9.0%             | 5.5%  |  |  |  |
| Professional and Business Services   | 20     | 11,040    | 18.0%            | 21.0% |  |  |  |
| Education and Health Service         | 10     | 7,650     | 9.0%             | 14.5% |  |  |  |
| Leisure and Hospitality              | 10     | 3,750     | 9.0%             | 7.0%  |  |  |  |
| Other Services                       | 0      | 1,290     | 0.0%             | 2.5%  |  |  |  |
| Public Administration                | 10     | 1,050     | 9.0%             | 2.0%  |  |  |  |
| Unclassified Industry                | 0      | 1,020     | 0.0%             | 2.0%  |  |  |  |
| Total                                | 110    | 52,790    | 100%             | 100%  |  |  |  |