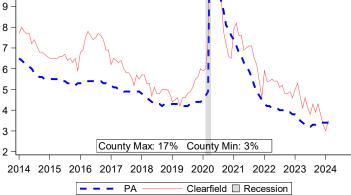

Notes: Current month's data are preliminary. Data are Seasonally Adjusted.

| Unemployment Compensation Exhaustees |        |        |                  |       |  |  |  |
|--------------------------------------|--------|--------|------------------|-------|--|--|--|
| Mar 2023 to Feb 2024                 | Volu   | me     | Percent of Total |       |  |  |  |
| Pre-UC Industry                      | County | ΡΑ     | County           | PA    |  |  |  |
| Natural Resources and Mining         | 10     | 350    | 4.5%             | 0.5%  |  |  |  |
| Construction                         | 60     | 6,250  | 26.0%            | 13.0% |  |  |  |
| Manufacturing                        | 30     | 5,000  | 13.0%            | 10.5% |  |  |  |
| Trade, Transportation, and Utilities | 60     | 8,490  | 26.0%            | 18.0% |  |  |  |
| Information                          | 0      | 1,230  | 0.0%             | 2.5%  |  |  |  |
| Financial Activities                 | 0      | 2,640  | 0.0%             | 5.5%  |  |  |  |
| Professional and Business Services   | 40     | 9,760  | 17.5%            | 20.5% |  |  |  |
| Education and Health Service         | 20     | 6,730  | 8.5%             | 14.0% |  |  |  |
| Leisure and Hospitality              | 10     | 3,260  | 4.5%             | 7.0%  |  |  |  |
| Other Services                       | 0      | 1,090  | 0.0%             | 2.5%  |  |  |  |
| Public Administration                | 0      | 980    | 0.0%             | 2.0%  |  |  |  |
| Unclassified Industry                | 0      | 1,640  | 0.0%             | 3.5%  |  |  |  |
| Total                                | 230    | 47,420 | 100%             | 100%  |  |  |  |