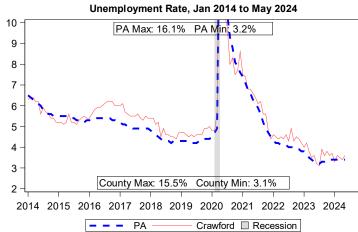

Source: Bureau of Economic Analysis

| Local Area Unemployment Statistics |        |           |  |  |  |  |  |
|------------------------------------|--------|-----------|--|--|--|--|--|
| May 2024 County PA                 |        |           |  |  |  |  |  |
| Unemployment Rate                  | 3.6%   | 3.4%      |  |  |  |  |  |
| Labor Force                        | 37,600 | 6,605,000 |  |  |  |  |  |
| Employed                           | 36,300 | 6,382,000 |  |  |  |  |  |
| Unemployed                         | 1,400  | 223,000   |  |  |  |  |  |

Notes: Current month's data are preliminary. Data are Seasonally Adjusted.

| Unemployment Compensation Exhaustees |        |           |                 |       |  |  |  |
|--------------------------------------|--------|-----------|-----------------|-------|--|--|--|
| Jun 2023 to May 2024                 | Volu   | me        | Percent of Tota |       |  |  |  |
| Pre-UC Industry                      | County | County PA |                 | PA    |  |  |  |
| Natural Resources and Mining         | 0      | 420       | 0.0%            | 1.0%  |  |  |  |
| Construction                         | 40     | 6,590     | 16.0%           | 12.5% |  |  |  |
| Manufacturing                        | 60     | 5,890     | 24.0%           | 11.0% |  |  |  |
| Trade, Transportation, and Utilities | 30     | 9,820     | 12.0%           | 18.5% |  |  |  |
| Information                          | 0      | 1,370     | 0.0%            | 2.5%  |  |  |  |
| Financial Activities                 | 10     | 2,900     | 4.0%            | 5.5%  |  |  |  |
| Professional and Business Services   | 40     | 11,040    | 16.0%           | 21.0% |  |  |  |
| Education and Health Service         | 40     | 7,650     | 16.0%           | 14.5% |  |  |  |
| Leisure and Hospitality              | 20     | 3,750     | 8.0%            | 7.0%  |  |  |  |
| Other Services                       | 0      | 1,290     | 0.0%            | 2.5%  |  |  |  |
| Public Administration                | 10     | 1,050     | 4.0%            | 2.0%  |  |  |  |
| Unclassified Industry                | 0      | 1,020     | 0.0%            | 2.0%  |  |  |  |
| Total                                | 250    | 52,790    | 100%            | 100%  |  |  |  |