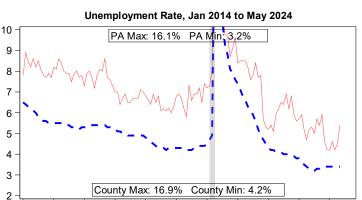

Notes: Current month's data are preliminary. Data are Seasonally Adjusted.

| Unemployment Compensation Exhaustees |        |        |                  |       |  |  |  |
|--------------------------------------|--------|--------|------------------|-------|--|--|--|
| Jun 2023 to May 2024                 | Volu   | ime    | Percent of Total |       |  |  |  |
| Pre-UC Industry                      | County | ΡΑ     | County           | ΡΑ    |  |  |  |
| Natural Resources and Mining         | 0      | 420    |                  | 1.0%  |  |  |  |
| Construction                         | 0      | 6,590  |                  | 12.5% |  |  |  |
| Manufacturing                        | 0      | 5,890  |                  | 11.0% |  |  |  |
| Trade, Transportation, and Utilities | 0      | 9,820  |                  | 18.5% |  |  |  |
| Information                          | 0      | 1,370  |                  | 2.5%  |  |  |  |
| Financial Activities                 | 0      | 2,900  |                  | 5.5%  |  |  |  |
| Professional and Business Services   | 0      | 11,040 |                  | 21.0% |  |  |  |
| Education and Health Service         | 0      | 7,650  |                  | 14.5% |  |  |  |
| Leisure and Hospitality              | 0      | 3,750  |                  | 7.0%  |  |  |  |
| Other Services                       | 0      | 1,290  |                  | 2.5%  |  |  |  |
| Public Administration                | 0      | 1,050  |                  | 2.0%  |  |  |  |
| Unclassified Industry                | 0      | 1,020  |                  | 2.0%  |  |  |  |
| Total                                | 0      | 52,790 | 100%             | 100%  |  |  |  |