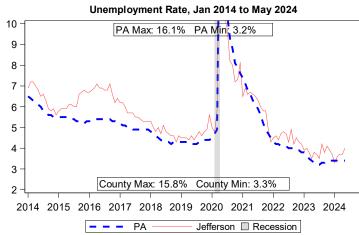

Source: Bureau of Economic Analysis

| Local Area Unemployment Statistics |        |           |  |  |  |  |
|------------------------------------|--------|-----------|--|--|--|--|
| May 2024 County PA                 |        |           |  |  |  |  |
| Unemployment Rate                  | 4.0%   | 3.4%      |  |  |  |  |
| Labor Force                        | 19,400 | 6,605,000 |  |  |  |  |
| Employed                           | 18,600 | 6,382,000 |  |  |  |  |
| Unemployed                         | 800    | 223,000   |  |  |  |  |

Notes: Current month's data are preliminary. Data are Seasonally Adjusted.

| Unemployment Compensation Exhaustees |        |           |                 |       |  |  |  |
|--------------------------------------|--------|-----------|-----------------|-------|--|--|--|
| Jun 2023 to May 2024                 | Volu   | me        | Percent of Tota |       |  |  |  |
| Pre-UC Industry                      | County | County PA |                 | PA    |  |  |  |
| Natural Resources and Mining         | 10     | 420       | 7.5%            | 1.0%  |  |  |  |
| Construction                         | 30     | 6,590     | 23.0%           | 12.5% |  |  |  |
| Manufacturing                        | 40     | 5,890     | 31.0%           | 11.0% |  |  |  |
| Trade, Transportation, and Utilities | 20     | 9,820     | 15.5%           | 18.5% |  |  |  |
| Information                          | 10     | 1,370     | 7.5%            | 2.5%  |  |  |  |
| Financial Activities                 | 0      | 2,900     | 0.0%            | 5.5%  |  |  |  |
| Professional and Business Services   | 10     | 11,040    | 7.5%            | 21.0% |  |  |  |
| Education and Health Service         | 10     | 7,650     | 7.5%            | 14.5% |  |  |  |
| Leisure and Hospitality              | 0      | 3,750     | 0.0%            | 7.0%  |  |  |  |
| Other Services                       | 0      | 1,290     | 0.0%            | 2.5%  |  |  |  |
| Public Administration                | 0      | 1,050     | 0.0%            | 2.0%  |  |  |  |
| Unclassified Industry                | 0      | 1,020     | 0.0%            | 2.0%  |  |  |  |
| Total                                | 130    | 52,790    | 100%            | 100%  |  |  |  |