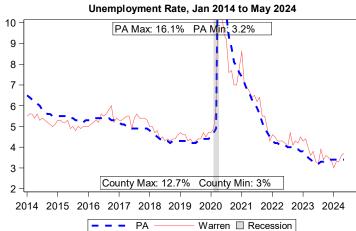

Source: Bureau of Economic Analysis

| Local Area Unemployment Statistics |        |           |  |  |  |  |  |
|------------------------------------|--------|-----------|--|--|--|--|--|
| May 2024 County PA                 |        |           |  |  |  |  |  |
| Unemployment Rate                  | 3.7%   | 3.4%      |  |  |  |  |  |
| Labor Force                        | 17,300 | 6,605,000 |  |  |  |  |  |
| Employed                           | 16,700 | 6,382,000 |  |  |  |  |  |
| Unemployed                         | 600    | 223,000   |  |  |  |  |  |

Notes: Current month's data are preliminary. Data are Seasonally Adjusted.

| Unemployment Compensation Exhaustees |        |           |                  |       |  |  |  |
|--------------------------------------|--------|-----------|------------------|-------|--|--|--|
| Jun 2023 to May 2024                 | Volu   | me        | Percent of Total |       |  |  |  |
| Pre-UC Industry                      | County | County PA |                  | PA    |  |  |  |
| Natural Resources and Mining         | 0      | 420       | 0.0%             | 1.0%  |  |  |  |
| Construction                         | 10     | 6,590     | 10.0%            | 12.5% |  |  |  |
| Manufacturing                        | 20     | 5,890     | 20.0%            | 11.0% |  |  |  |
| Trade, Transportation, and Utilities | 10     | 9,820     | 10.0%            | 18.5% |  |  |  |
| Information                          | 0      | 1,370     | 0.0%             | 2.5%  |  |  |  |
| Financial Activities                 | 10     | 2,900     | 10.0%            | 5.5%  |  |  |  |
| Professional and Business Services   | 20     | 11,040    | 20.0%            | 21.0% |  |  |  |
| Education and Health Service         | 20     | 7,650     | 20.0%            | 14.5% |  |  |  |
| Leisure and Hospitality              | 10     | 3,750     | 10.0%            | 7.0%  |  |  |  |
| Other Services                       | 0      | 1,290     | 0.0%             | 2.5%  |  |  |  |
| Public Administration                | 0      | 1,050     | 0.0%             | 2.0%  |  |  |  |
| Unclassified Industry                | 0      | 1,020     | 0.0%             | 2.0%  |  |  |  |
| Total                                | 100    | 52,790    | 100%             | 100%  |  |  |  |