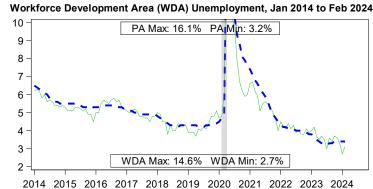

Central 
Recession

Notes: Current month's data are preliminary. Data are Seasonally Adjusted.

**– –** PA