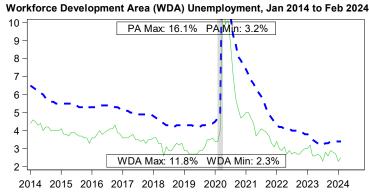

Some College or Associate Degree

Graduate or Professional Degree

**–** – – PA Chester 🔲 Recession

| Local Area Unemployment Statistics |         |           |  |  |  |  |  |
|------------------------------------|---------|-----------|--|--|--|--|--|
| Feb 2024 WDA PA                    |         |           |  |  |  |  |  |
| Unemployment Rate                  | 2.5%    | 3.4%      |  |  |  |  |  |
| Labor Force                        | 297,700 | 6,558,000 |  |  |  |  |  |
| Employed                           | 290,200 | 6,338,000 |  |  |  |  |  |
| Unemployed                         | 7,500   | 220,000   |  |  |  |  |  |