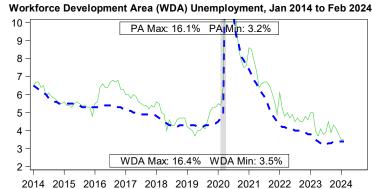

Northwest 
Recession

Notes: Current month's data are preliminary. Data are Seasonally Adjusted.

**–** – PA