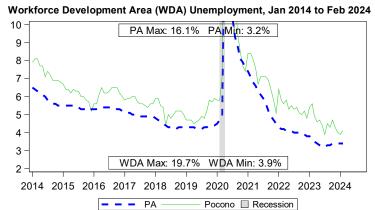

Source: U.S. Census-2022 ACS 5-Year Estimates - DP05, B01001, and B15001  $\,$ 

| Local Area Unemployment Statistics |         |           |  |  |  |  |  |
|------------------------------------|---------|-----------|--|--|--|--|--|
| Feb 2024                           | WDA     | PA        |  |  |  |  |  |
| Unemployment Rate                  | 4.1%    | 3.4%      |  |  |  |  |  |
| Labor Force                        | 165,100 | 6,558,000 |  |  |  |  |  |
| Employed                           | 158,400 | 6,338,000 |  |  |  |  |  |
| Unemployed                         | 6,700   | 220,000   |  |  |  |  |  |