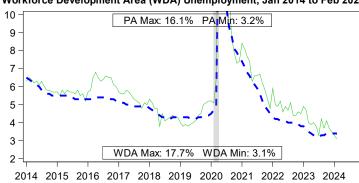

Source: U.S. Census-2022 ACS 5-Year Estimates - DP05, B01001, and B15001

Workforce Development Area (WDA) Unemployment, Jan 2014 to Feb 2024

 4
 2015
 2016
 2017
 2018
 2019
 2020
 2021
 2022
 2023
 2024

 - - PA
 Southwest Corner
 Recession

 Local Area Unemployment Statistics

 Feb 2024
 WDA
 PA

| 1 65 2024         | <b>IIDA</b> | 1.4       |
|-------------------|-------------|-----------|
| Unemployment Rate | 3.1%        | 3.4%      |
| Labor Force       | 203,600     | 6,558,000 |
| Employed          | 197,300     | 6,338,000 |
| Unemployed        | 6,300       | 220,000   |