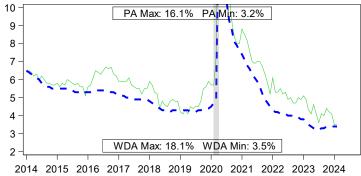

14.6%

6.8%

| Local Area Unemployment Statistics |        |           |  |  |  |  |  |  |
|------------------------------------|--------|-----------|--|--|--|--|--|--|
| Feb 2024 WDA PA                    |        |           |  |  |  |  |  |  |
| Jnemployment Rate                  | 3.5%   | 3.4%      |  |  |  |  |  |  |
| _abor Force                        | 86,800 | 6,558,000 |  |  |  |  |  |  |
| Employed                           | 83,800 | 6,338,000 |  |  |  |  |  |  |
| Jnemployed                         | 3,000  | 220,000   |  |  |  |  |  |  |