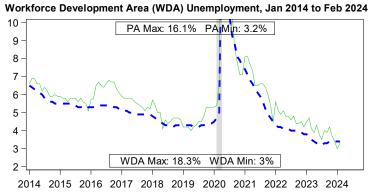

Ages 65 to 74

Ages 75 and Older

**Bachelor's Degree** 

High School Diploma or Less

Some College or Associate Degree

Graduate or Professional Degree

- - PA — Westmoreland-Fayette 🔲 Recession

| Local Area Unemployment Statistics |         |           |  |  |  |  |  |  |
|------------------------------------|---------|-----------|--|--|--|--|--|--|
| Feb 2024 WDA PA                    |         |           |  |  |  |  |  |  |
| Unemployment Rate                  | 3.3%    | 3.4%      |  |  |  |  |  |  |
| Labor Force                        | 232,900 | 6,558,000 |  |  |  |  |  |  |
| Employed                           | 225,200 | 6,338,000 |  |  |  |  |  |  |
| Unemployed                         | 7,700   | 220,000   |  |  |  |  |  |  |